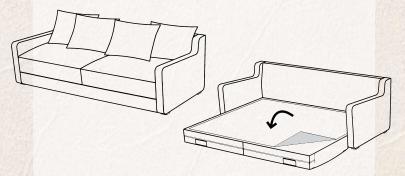

### **TELEPHONE DIALING INSTRUCTIONS**

**Big Cedar Lodge Main Phone Line:** 417-335-2777

**Local Calls (no charge):** 9 + Area Code + Phone Number

Need Assistance? Dial 0 for the Operator

For accommodations with a Flipside Sofabed, remove the upright cushions and flip the mattress forward per the visual below.