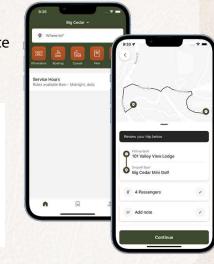

Big Cedar Compass: Navigate your stay by scanning or clicking on the Big Cedar Compass below or visit bigcedar.com/compass. Make reservations for activities, boat rentals, and dining, book golf tee times, reference the resort calendar, access our property map, get turn-by-turn directions around property, and more, all from your mobile phone!

**Courtesy Shuttle:** Courtesy shuttle services for the Big Cedar property are offered daily from 6:00am-Midnight. To request a complimentary shuttle pick up, download the Big Cedar Shuttle app by scanning or clicking on the QR code below. With this service you can see where shuttles are in relation to yourself, get estimated wait times, request