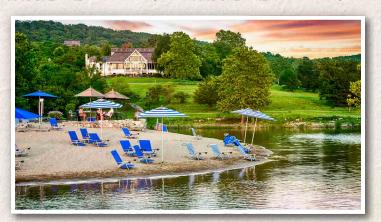

**Big Cedar Beach:** Located on the shore of Table Rock Lake adjacent to Bent Hook Marina, enjoy plenty of warm sand, lounge chairs, beach umbrellas and an outdoor shower. Open seasonally from sunrise to sunset.