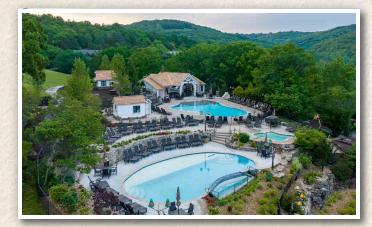

# SWIMMING POOLS, HOT TUBS & BEACH

Lie back and enjoy the sun at one of our beautiful pools, relax in our luxurious hot tubs, or let your troubles float away in the lazy river. We have indoor and outdoor swimming opportunities guaranteed to bring out the "fish" in all of us. Hours vary seasonally and are weather permitting. Visit <u>bigcedar.com/pools</u> for current hours and more information.

#### FOR YOUR INFORMATION:

- Resort wristbands are required for entry.
- Towels are provided at all pool sites.
- No lifeguards on duty. Children must be accompanied by an adult.
- Absolutely no glass containers or smoking allowed.
- No coolers or outside food allowed.