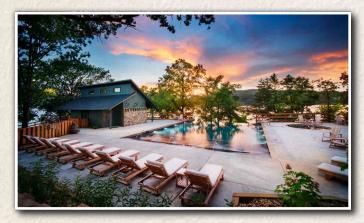

#### Campground Quiet Hours: 10:00pm-8:00am

**Camp Long Creek Pool & Hot Tub Hours:** 10:00am-10:00pm

#### Please make note of these pool rules and regulations:

- Resort wristbands are required for entry.
- Towels are provided at all pool sites.
- No lifeguards on duty. Children must be accompanied by an adult.

# SWIMMING POOLS, HOT TUBS & BEACH

Lie back and enjoy the sun at one of our beautiful pools, relax in our luxurious hot tubs, or let your troubles float away in the lazy river. We have indoor and outdoor swimming opportunities guaranteed to bring out the "fish" in all of us. Hours vary seasonally and are weather permitting. Visit <u>bigcedar.com/pools</u> for current hours and more information.